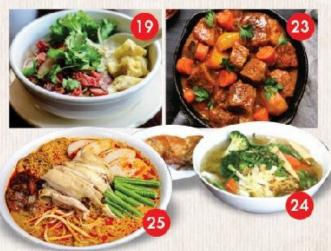

# Noodle Sonp

| 19. BBQ Wonton Egg Noodle Soup     | \$13.5 |
|------------------------------------|--------|
| 20. Grilled Chicken Noodle Soup    | \$12.5 |
| 21. Spicy Beef Noodle Soup         | \$13.5 |
| 22. Combo BBQ and Crispy Skin Pork |        |
| 23. Beef Stew Egg Noodle           | \$13.5 |
| 24. Crispy Skin Chicken            | \$12.5 |
| 25. Laksa Chicken                  | \$12.9 |
|                                    |        |