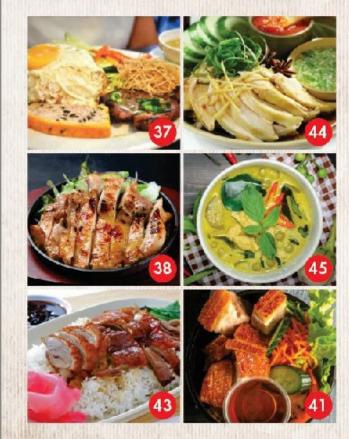

Rice Dishes

| 37. Four Treasury<br>Pork Chop, Pork Shredded,<br>Pork Meat Loaf, Egg | \$12.9 |
|-----------------------------------------------------------------------|--------|
| 38. Grilled Chicken                                                   | \$11.9 |
| 39. Crispy Skin Chicken                                               | \$11.9 |
| 40. BBQ Pork                                                          | \$11.9 |
| 41. Crispy Skin Pork                                                  | \$11.9 |
| 42. Combo BBQ & Crispy Skin Pork                                      | \$13.9 |
| 43. Roast Duck                                                        | \$15.9 |
| 44. Hainan Chicken                                                    | \$12.9 |
| 45. Green Curry Chicken                                               | \$11.9 |
| 46. Tom Yum Beef/Chicken                                              | \$12.9 |
|                                                                       |        |