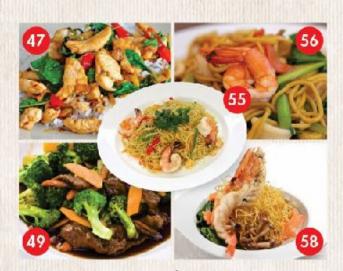

# Wok Stir Fry Noodles/Rice

| 47. Cashew Nut Chicken/<br>Beef with Rice           | \$13.5 |
|-----------------------------------------------------|--------|
| 48. Spicy Basil Chicken/<br>Beef with Rice          | \$13.5 |
| 49. Mongolian Chicken/<br>Beef with Rice            | \$13.5 |
| 50. Satay Chicken/Beef with Rice                    | \$13.5 |
| 51. Lemongrass Chicken/<br>Beef with Rice           | \$13.5 |
| 52. Black Bean Chicken/<br>Beef with Rice           | \$13.5 |
| 53. Black Pepper Chicken/<br>Beef with Rice         | \$13.5 |
| 54. Pad Thai Chicken/Beef<br>(Seafood +\$2)         | \$13.5 |
| 55. Singapore Noodle Chicken/Beef<br>(Seafood +\$2) | \$13.5 |
| 56. Hokkien Noodle Chicken/Beef<br>(Scafood +\$2)   | \$13.5 |
| 57. Ho-fun Chicken/Beef                             | \$13.5 |
| 58. Crispy Noodle Chicken/Beef                      |        |
| (Seafood +\$2)                                      | \$15.0 |
|                                                     |        |